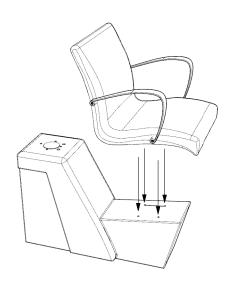

## Step 1

Attach the Chair to the base.

It may be helpful to turn the base onto its side to complete this step. Be careful when laying it to its side and lay a towel or something soft under it to keep it from scratching. Lign up the holes in the bottom of the chair with the holes in the base. Now, using the screws included in the package, screw the chair to the base. Make sure and tighten the bolts with the included allen wrench.