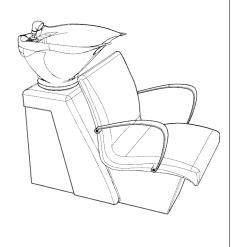

## MNERVA

Carrera Backwash System Model #5805

| Parts List |      |              |
|------------|------|--------------|
| Part       | Qty. | Description  |
| Α          | 1    | Chair        |
| В          | 1    | Shampoo Bowl |
| С          | 1    | Base         |
| D          | 4    | Allen screws |
| Е          | 1    | Allen Wrench |

## Step 1

Attach the Chair to the base.

It may be helpful to turn the base onto its side to complete this step. Be careful when laying it to its side and lay a towel or something soft under it to keep it from scratching. Lign up the holes in the bottom of the chair with the holes in the base. Now, using the screws included in the package, screw the chair to the base. Make sure and tighten the bolts with the included allen wrench.