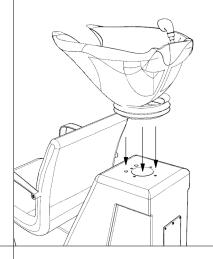

Step 4

With the bowl upside down, remove the nuts and washers attached to the tilting mechanism on the Shampoo Bowl (D). Invert the bowl and position it onto the Base (E) so that the bolts and springs line up with their designated cut-outs. Replace washers, ensureing square washers are facing front and back, and round washers on each side. Tighten nuts to complete bowl attachment.