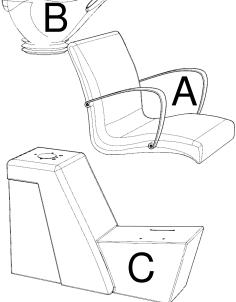

## MNERVA

Carrera Backwash System Model #5805

| Parts List |      |              |
|------------|------|--------------|
| Part       | Qty. | Description  |
| Α          | 1    | Chair        |
| В          | 1    | Shampoo Bowl |
| С          | 1    | Base         |
| D          | 4    | Allen screws |
| Е          | 1    | Allen Wrench |