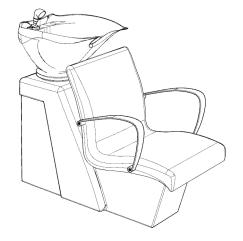

## MNERVA

Carrera Backwash System Model #5805

| Parts List |      |              |
|------------|------|--------------|
| Part       | Qty. | Description  |
| Α          | 1    | Chair        |
| В          | 1    | Shampoo Bowl |
| С          | 1    | Base         |
| D          | 4    | Allen screws |
| Е          | 1    | Allen Wrench |